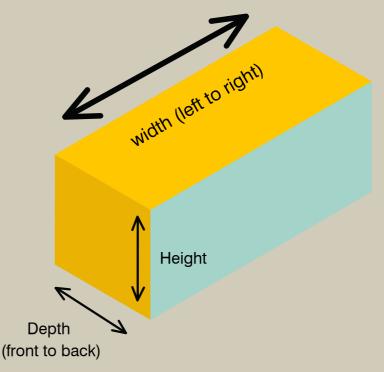

Width x Heigth x Depth

## Calculating how much fabric for your piped box cushion

You will need the following peices of fabric to make up a piped box cushion.

Top and bottom plates Piping x 2 for top and bottom Zip panel Border Width (left to right) Width (left to right) Height

If you confirm your cushion size I will Depth calculate the fabric required for <sup>(front to back)</sup> your project. If it is your first project I would recommend making in a plain fabric.