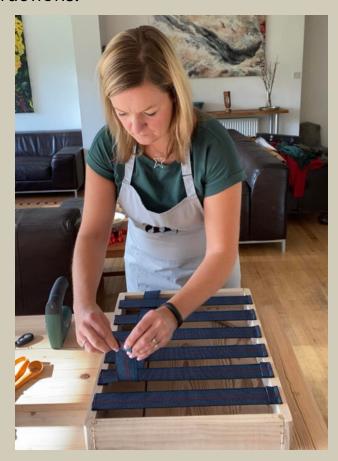

## Lesson 1 - Attaching the elasticated webbing to your wooden frame

Tools and materials needed; wooden frame, staple gun, elasticated webbing and scissors.

Put the furniture frame with the wooden corner brackets facing down to your work area. The corner brackets are there to attach your furniture legs at the end

You are going to attach the elasticated webbing to your furniture frame. Staple webbing on first side leaving approx 1 inch / 2 finger spaces between each web.

Once finished repeat same process on the other side but now weave the webbing over and under & staple into place. Watch Lesson 1 video for detailed instructions.